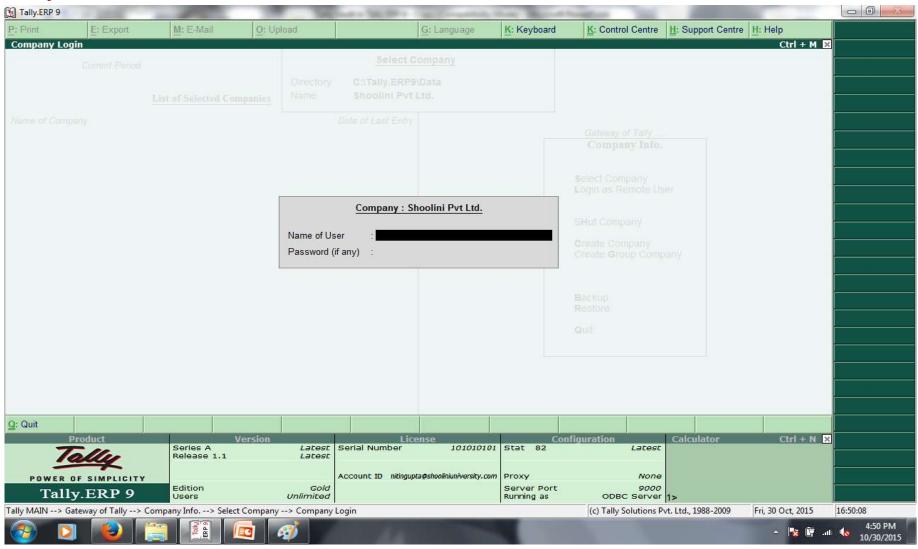

Process: Gateway of Tally > Alt+F3 > Alter > Select Company > Security Control (yes) > Shut Company > Select Company > List of Companies >

Process: Gateway of Tally > Alt+F3 > Alter > Select Company > Security Control (yes) > Shut Company > Select Company > List of Companies > Enter Password