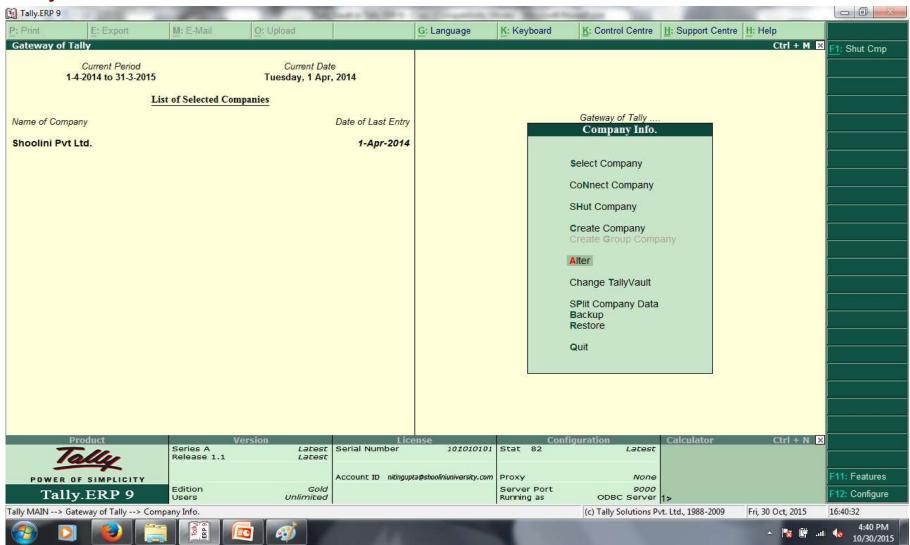

# Course Code – COM (H) 211

Lecture 20

Process: Gateway of Tally >

Process: Gateway of Tally > Alt+F3 > Alter >

Process: Gateway of Tally > Alt+F3 > Alter > Select Company >

Process: Gateway of Tally > Alt+F3 > Alter > Select Company > Security Control (yes)

Process: Gateway of Tally > Alt+F3 > Alter > Select Company > Security Control (yes) > Shut Company >

Process: Gateway of Tally > Alt+F3 > Alter > Select Company > Security Control (yes) > Shut Company > Select Company >