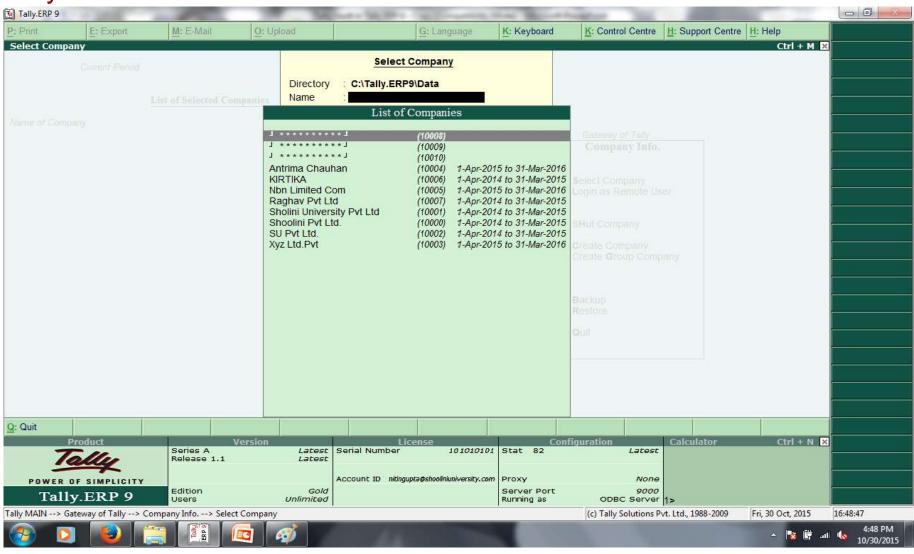

Process: Gateway of Tally > Alt+F3 > Alter > Select Company > Security Control (yes) > Shut Company > Select Company > List of Companies >

Process: Gateway of Tally > Alt+F3 > Alter > Select Company > Security Control (yes) > Shut Company > Select Company > List of Companies > Enter Password