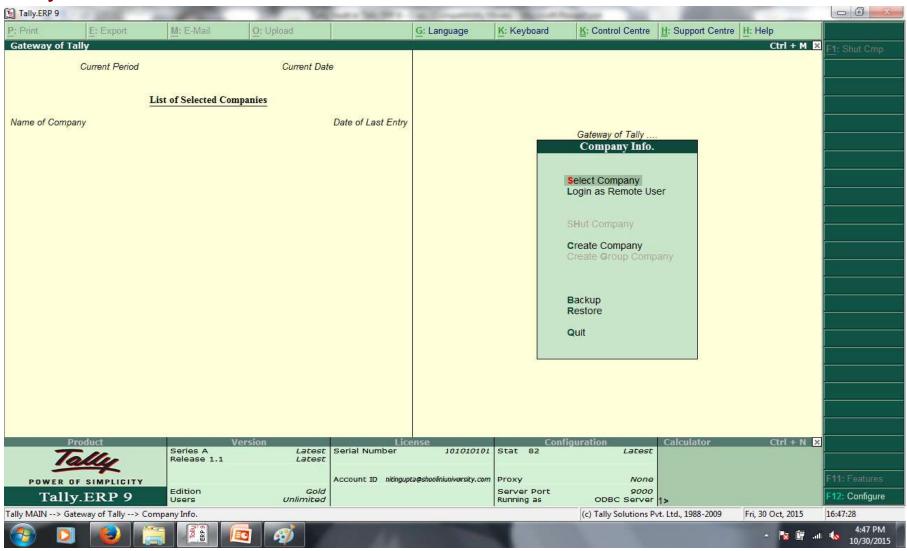

Process: Gateway of Tally > Alt+F3 > Alter > Select Company > Security Control (yes) > Shut Company >

Process: Gateway of Tally > Alt+F3 > Alter > Select Company > Security Control (yes) > Shut Company > Select Company >