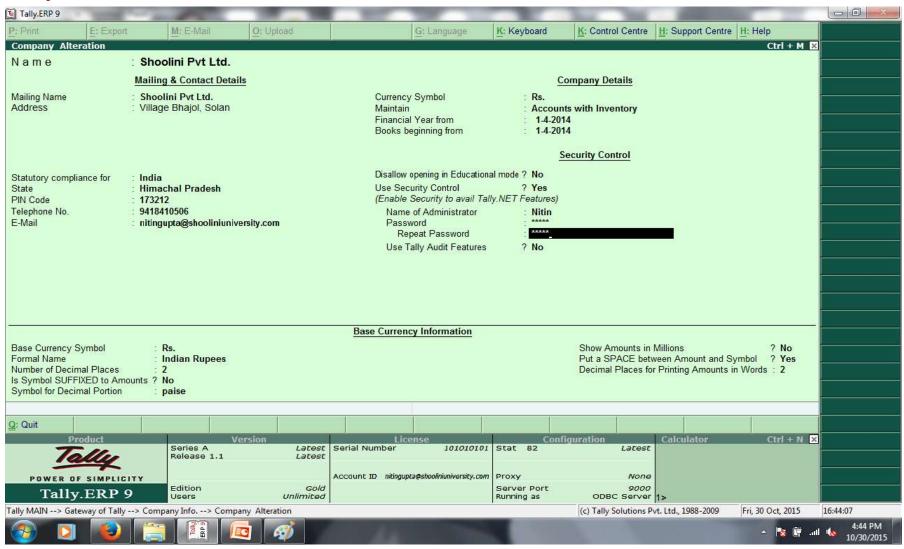

Process: Gateway of Tally > Alt+F3 > Alter > Select Company > Security Control (yes) > Shut Company > Select Company > List of Companies >

Process: Gateway of Tally > Alt+F3 > Alter > Select Company > Security Control (yes) > Shut Company > Select Company > List of Companies > Enter Password