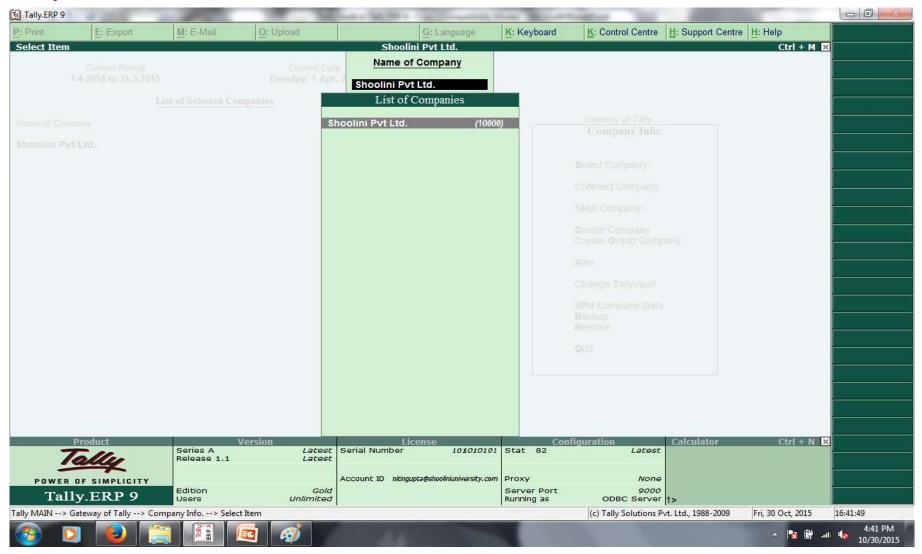

Process: Gateway of Tally > Alt+F3 > Alter > Select Company > Security Control (yes) > Shut Company >

Process: Gateway of Tally > Alt+F3 > Alter > Select Company > Security Control (yes) > Shut Company > Select Company >

Process: Gateway of Tally > Alt+F3 > Alter > Select Company > Security Control (yes) > Shut Company > Select Company > List of Companies >

Process: Gateway of Tally > Alt+F3 > Alter > Select Company > Security Control (yes) > Shut Company > Select Company > List of Companies > Enter Password