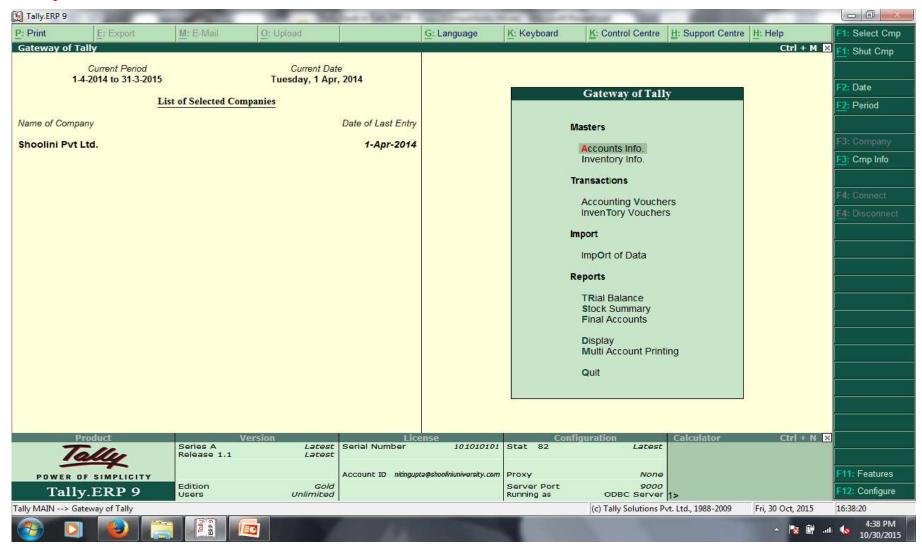

# Course Code – COM (H) 211

Lecture 20

Process: Gateway of Tally >

Process: Gateway of Tally > Alt+F3 > Alter >

Process: Gateway of Tally > Alt+F3 > Alter > Select Company >

Process: Gateway of Tally > Alt+F3 > Alter > Select Company > Security Control (yes)