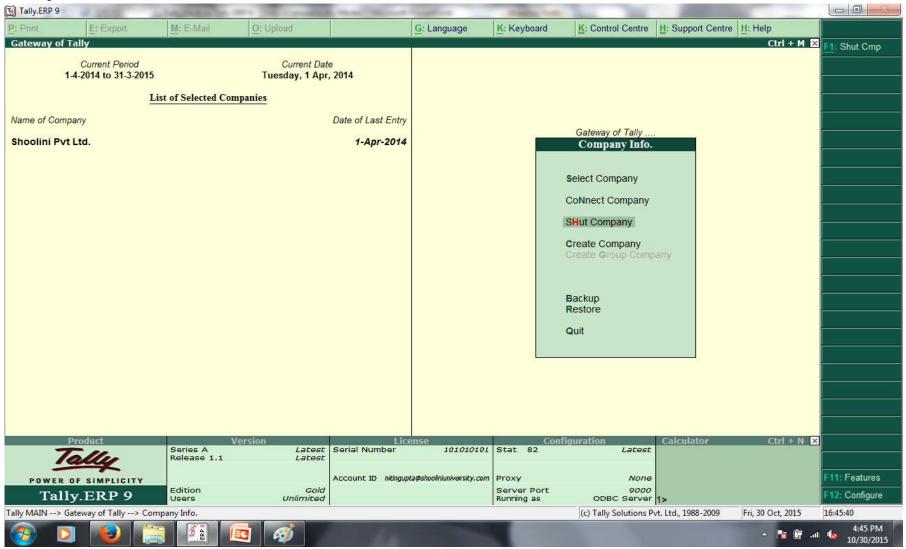

# Course Code – COM (H) 211

Lecture 20

Process: Gateway of Tally >

Process: Gateway of Tally > Alt+F3 > Alter >

Process: Gateway of Tally > Alt+F3 > Alter > Select Company >

Process: Gateway of Tally > Alt+F3 > Alter > Select Company > Security Control (yes)

Process: Gateway of Tally > Alt+F3 > Alter > Select Company > Security Control (yes) > Shut Company >

Process: Gateway of Tally > Alt+F3 > Alter > Select Company > Security Control (yes) > Shut Company > Select Company >