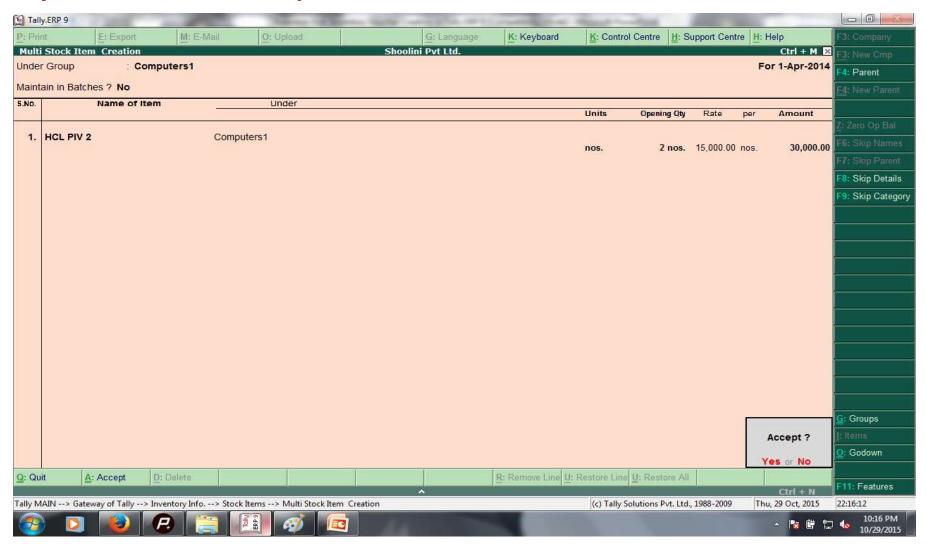

Process: Gateway of Tally > Inventory Vouchers > Rejection out (Alt+F6) > Stock item Creation > Allocation>

Process: Gateway of Tally > Inventory Vouchers > Rejection out (Alt+F6) > Stock item Creation > Allocation> Process Transaction >

Process: Gateway of Tally > Inventory Vouchers > Rejection out (Alt+F6) > Stock item Creation > Allocation > Process Transaction >

Process: Gateway of Tally > Inventory Vouchers > Rejection out (Alt+F6) > Stock item Creation > Allocation > Process Transaction > Item Allocation >