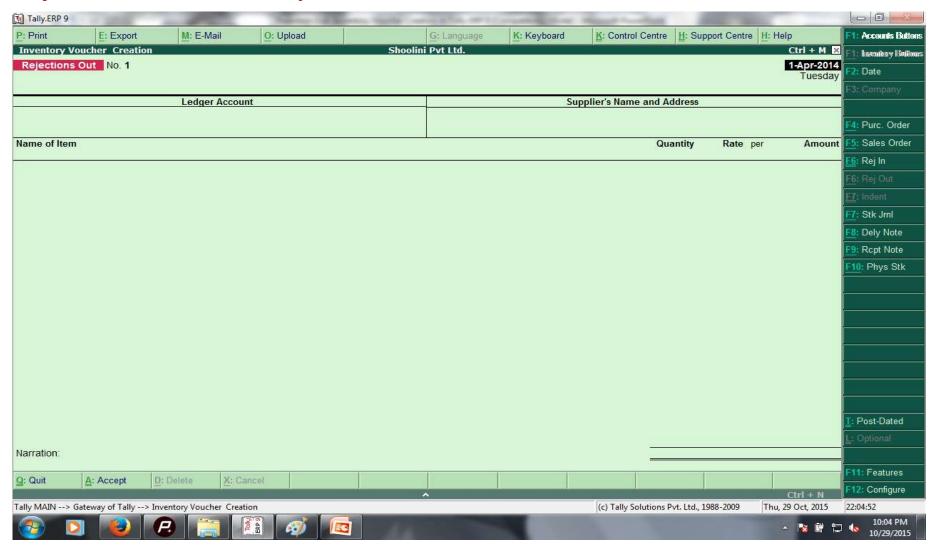

# Course Code – COM (H) 211

Lecture 15

Process: Gateway of Tally > Inventory Vouchers > Rejection out (Alt+F6) >

Process: Gateway of Tally > Inventory Vouchers > Rejection out (Alt+F6) > Stock item Creation > Allocation>