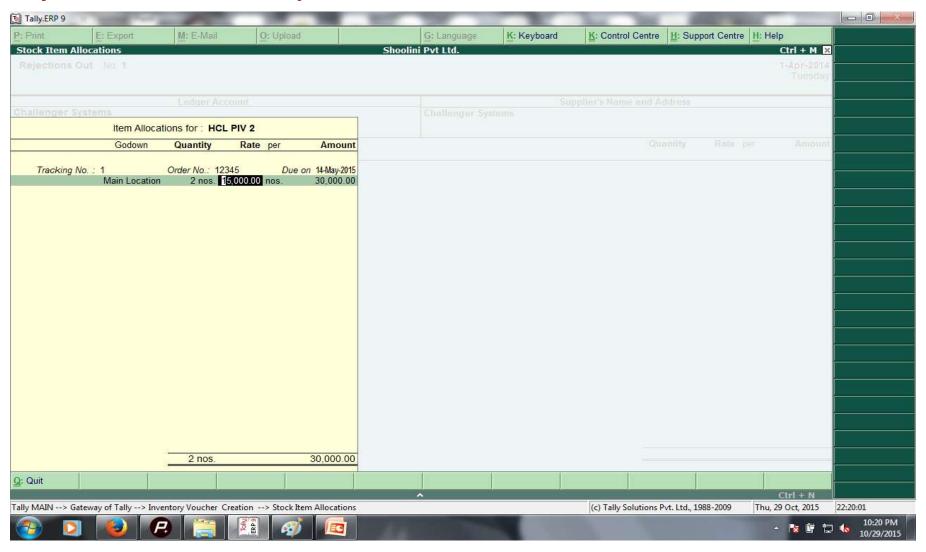

Process: Gateway of Tally > Inventory Vouchers > Rejection out (Alt+F6) > Stock item Creation > Allocation > Process Transaction >

Process: Gateway of Tally > Inventory Vouchers > Rejection out (Alt+F6) > Stock item Creation > Allocation > Process Transaction > Item Allocation >

Process: Gateway of Tally > Inventory Vouchers > Rejection out (Alt+F6) > Stock item Creation > Allocation > Process Transaction > Item Allocation >

Thank You