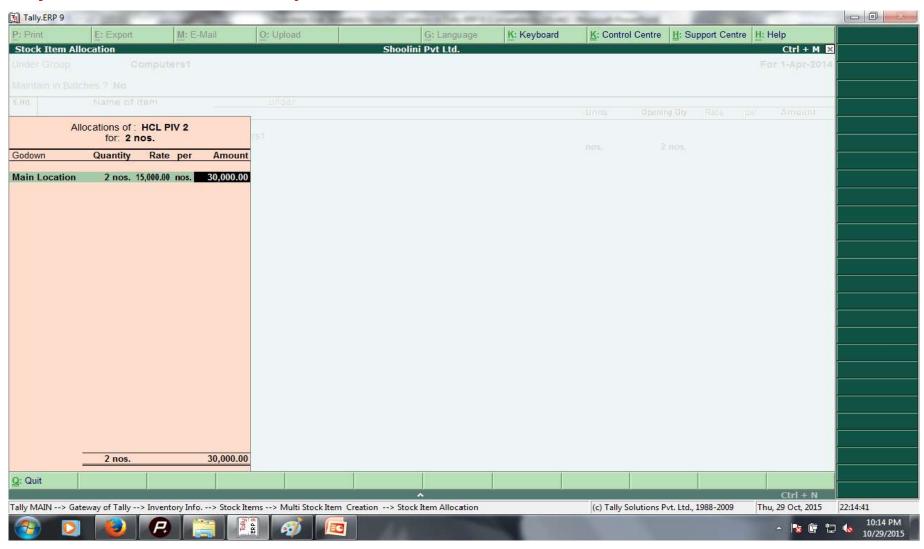

Process: Gateway of Tally > Inventory Vouchers > Rejection out (Alt+F6) > Stock item Creation > Allocation > Process Transaction >

Process: Gateway of Tally > Inventory Vouchers > Rejection out (Alt+F6) > Stock item Creation > Allocation > Process Transaction > Item Allocation >

Process: Gateway of Tally > Inventory Vouchers > Rejection out (Alt+F6) > Stock item Creation > Allocation > Process Transaction > Item Allocation >

Thank You