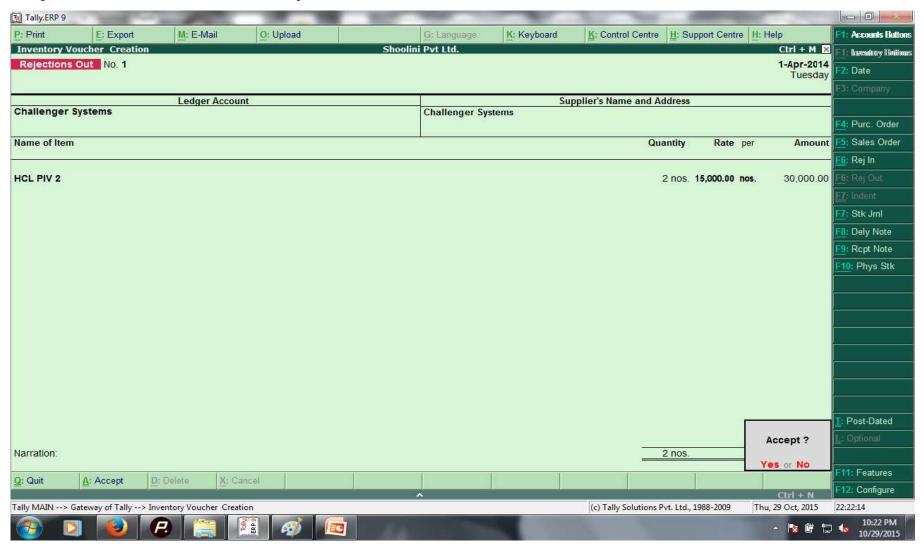

Process: Gateway of Tally > Inventory Vouchers > Rejection out (Alt+F6) > Stock item Creation > Allocation > Process Transaction >

Process: Gateway of Tally > Inventory Vouchers > Rejection out (Alt+F6) > Stock item Creation > Allocation > Process Transaction > Item Allocation >

Process: Gateway of Tally > Inventory Vouchers > Rejection out (Alt+F6) > Stock item Creation > Allocation > Process Transaction > Item Allocation >

Thank You