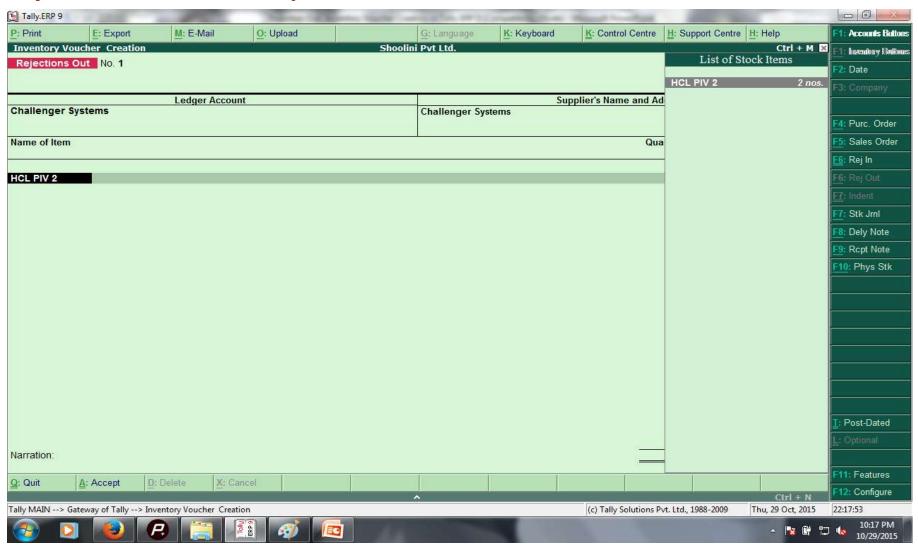

Process: Gateway of Tally > Inventory Vouchers > Rejection out (Alt+F6) > Stock item Creation > Allocation > Process Transaction >

Process: Gateway of Tally > Inventory Vouchers > Rejection out (Alt+F6) > Stock item Creation > Allocation > Process Transaction > Item Allocation >