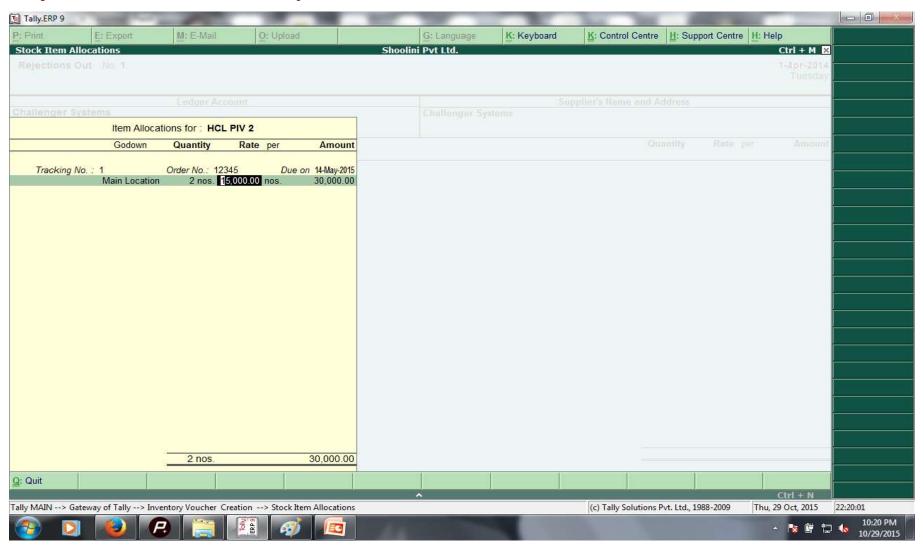

Process: Gateway of Tally > Inventory Vouchers > Rejection out (Alt+F6) > Stock item Creation > Allocation > Process Transaction >

Process: Gateway of Tally > Inventory Vouchers > Rejection out (Alt+F6) > Stock item Creation > Allocation > Process Transaction > Item Allocation >

Process: Gateway of Tally > Inventory Vouchers > Rejection out (Alt+F6) > Stock item Creation > Allocation > Process Transaction > Item Allocation >

Thank You